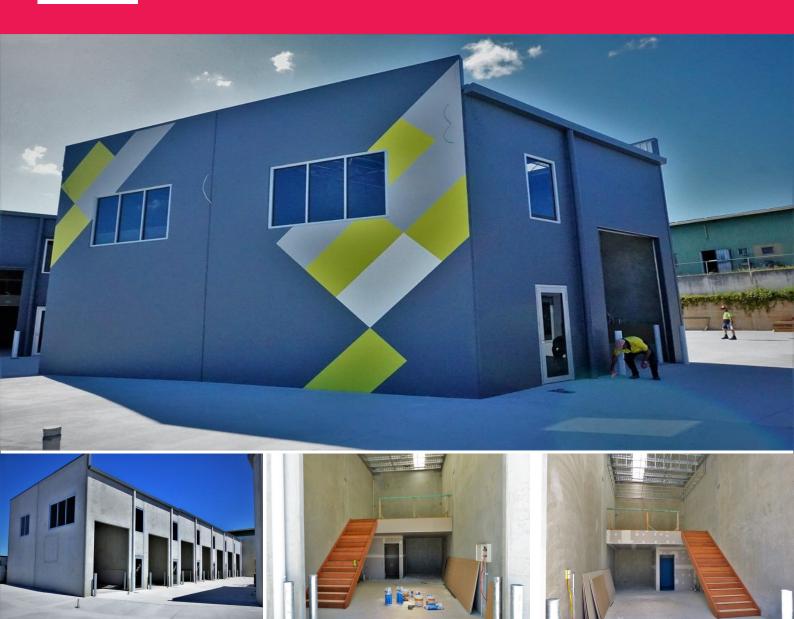

### 89sqm\* BRAND NEW OFFICE/ WAREHOUSE

Construction is almost completed at The Annex development and is due for completion in February 2018

- 89sqm office/warehouse
- 64sqm\* warehouse/ ground floor foot print
- 25sqm\* a/c mezzanine
- Electric container height roller door
- All units are individually metered and come standard with sealed concrete floors, open mezzanine level with
- air conditioning, kitchenette & bathroom amenities and in-unit hose facilities.
- Plans, pricing, upgrades & Expression of Interest form available on request