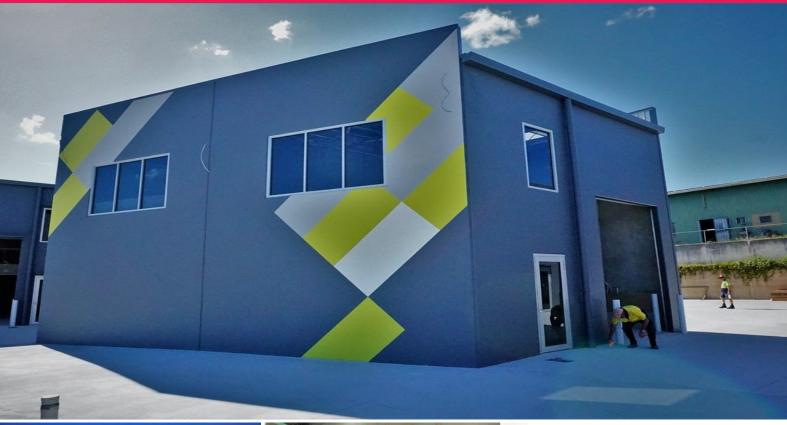

### 89sqm\* BRAND NEW OFFICE/ WAREHOUSE

Construction is almost completed at The Annex development and is due for completion in February 2018

- 89sqm office/warehouse
- 64sqm\* warehouse/ ground floor foot print
- 25sqm\* a/c mezzanine
- Electric container height roller door
- All units are individually metered and come standard with sealed concrete floors, open mezzanine level with
- air conditioning, kitchenette & bathroom amenities and in-unit hose facilities.
- Plans, pricing, upgrades & Expression of Interest form available on request

For a detailed Information Memorandum or to arrange an inspection please contact the Exclusive Marketing Agents

Industrial FOR SALE

89sqm