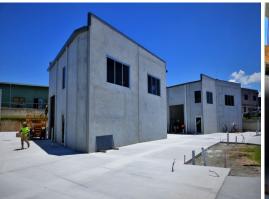

### 89sqm\* BRAND NEW OFFICE/ WAREHOUSE

Construction is almost completed at The Annex development and is due for completion in February 2018

- 89sqm office/warehouse
- 64sqm\* warehouse/ ground floor foot print
- 25sqm\* a/c mezzanine
- Electric container height roller door
- All units are individually metered and come standard with sealed concrete floors, open mezzanine level with
- air conditioning, kitchenette & bathroom amenities and in-unit hose facilities.
- Plans, pricing, upgrades & Expression of Interest form available on request

For a detailed Information Memorandum or to arrange an inspection please contact the Exclusive Marketing Agents

Industrial FOR SALE

89sqm