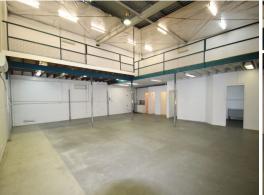

## Tilt Panel Warehouse with Load Bearing Mezzanine

This tilt panel warehouse boasts a container height roller door, 3 phase power and load bearing mezzanine. The property also has male & female amenities, shower and loads of office space.

Features include:

- 348sqm\* Tilt panel shed (GFA)
- 145sqm\* of clear span shed/warehouse with air-conditioning
- 120sqm\* Load bearing mezzanine
- 29sqm\* first floor office with air-conditioning
- Container height roller door
- 3 phase power
- self-contained amenities including shower