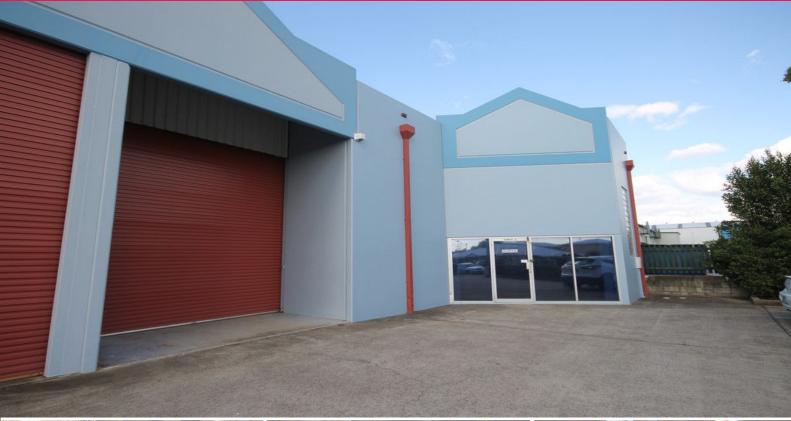

## Tilt Panel Warehouse with Load Bearing Mezzanine

This tilt panel warehouse boasts a container height roller door, 3 phase power and load bearing mezzanine. The property also has male & female amenities, shower and loads of office space.

Features include:

- 348sqm\* Tilt panel shed (GFA)
- 145sqm\* of clear span shed/warehouse with air-conditioning
- 120sqm\* Load bearing mezzanine
- 29sqm\* first floor office with air-conditioning
- Container height roller door
- 3 phase power
- self-contained amenities including shower