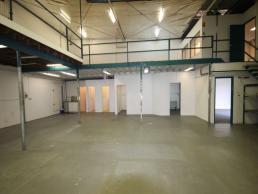

## Tilt Panel Warehouse with Load Bearing Mezzanine

This tilt panel warehouse boasts a container height roller door, 3 phase power and load bearing mezzanine. The property also has male & female amenities, shower and loads of office space.

Features include:

- 348sqm\* Tilt panel shed (GFA)
- 145sqm\* of clear span shed/warehouse with air-conditioning
- 120sqm\* Load bearing mezzanine
- 29sqm\* first floor office with air-conditioning
- Container height roller door
- 3 phase power
- self-contained amenities including shower