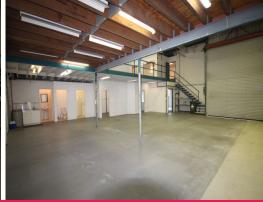

## Tilt Panel Warehouse with Load Bearing Mezzanine

This tilt panel warehouse boasts a container height roller door, 3 phase power and load bearing mezzanine. The property also has male & female amenities, shower and loads of office space.

Features include:

- 348sqm\* Tilt panel shed (GFA)
- 145sqm\* of clear span shed/warehouse with air-conditioning
- 120sqm\* Load bearing mezzanine
- 29sqm\* first floor office with air-conditioning
- Container height roller door
- 3 phase power
- self-contained amenities including shower