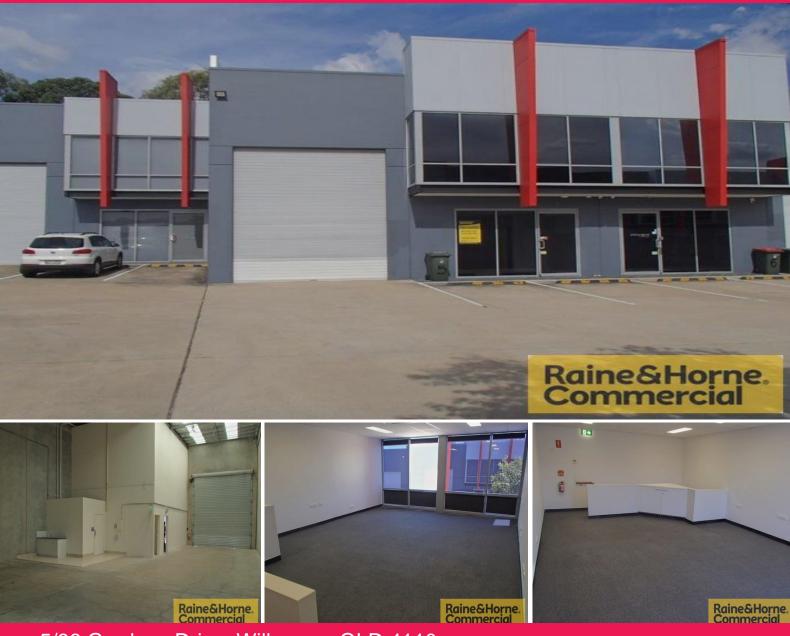

5/96 Gardens Drive, Willawong QLD 4110

## Corporate Style 223sqm Unit - NBN Internet Installed

- \* Modern tilt panel unit in well-presented Gardens Drive Complex
- \* 135sqm of clearspan warehouse with 6.9m 7.8m internal height
- \* Access via a 4m wide, electric 5m high roller door
- \* Additional 33sqm rear storage area with rear access roller door
- \* 88sqm of air-conditioned office space over two levels
- \* NBN fibre-optic internet installed
- \* Fully fenced secure complex with coded electric gate
- \* Close proximity to Beaudesert Road & the Logan Motorway
- \* Four exclusive use car parks