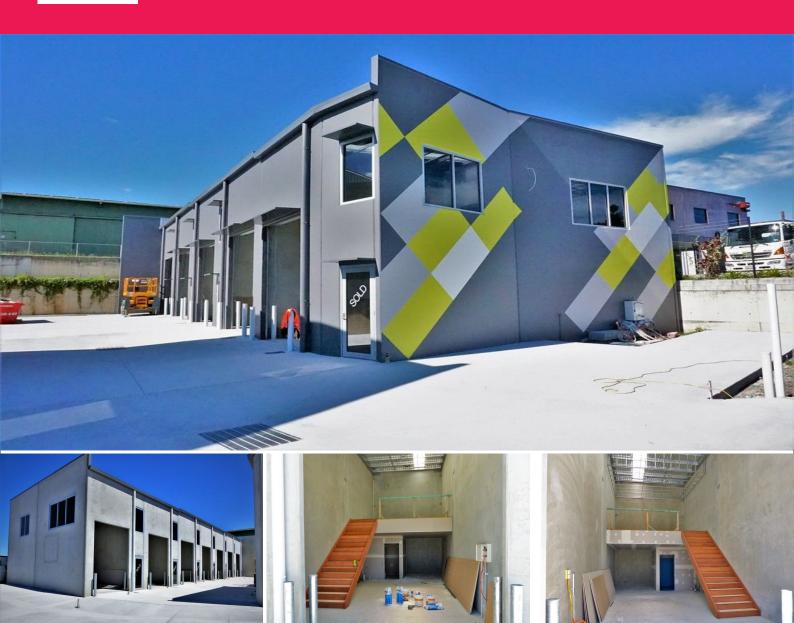

### 89sqm\* BRAND NEW OFFICE/ WAREHOUSE

Construction is almost completed at The Annex development and is due for completion in February 2018

- 89sqm office/warehouse
- 64sqm\* warehouse/ ground floor foot print
- 25sqm\* a/c mezzanine
- Electric container height roller door
- All units are individually metered and come standard with sealed concrete floors, open mezzanine level with
- air conditioning, kitchenette & bathroom amenities and in-unit hose facilities.
- Plans, pricing, upgrades & Expression of Interest form available on request