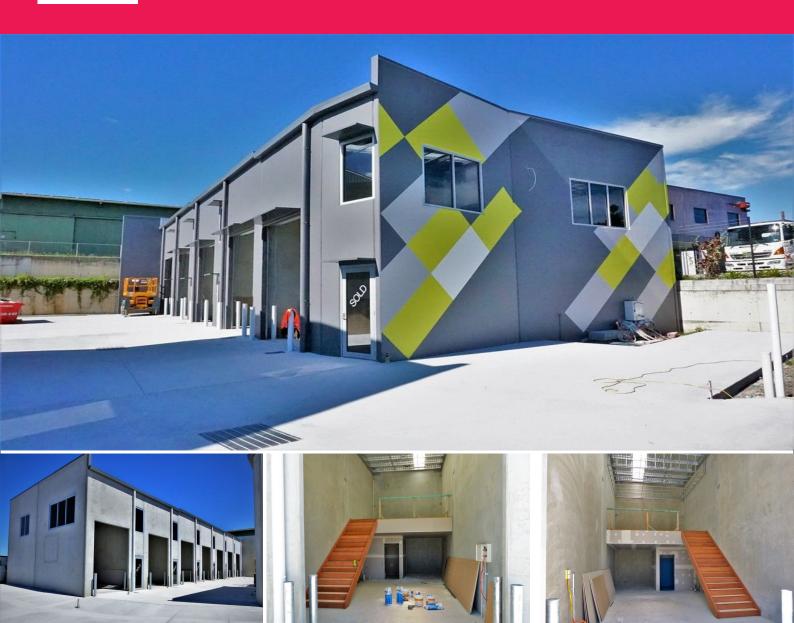

### 89sqm\* BRAND NEW OFFICE/ WAREHOUSE

Construction is almost completed at The Annex development and is due for completion in February 2018

- 89sqm office/warehouse
- 64sqm\* warehouse/ ground floor foot print
- 25sqm\* a/c mezzanine
- Electric container height roller door
- All units are individually metered and come standard with sealed concrete floors, open mezzanine level with
- air conditioning, kitchenette & bathroom amenities and in-unit hose facilities.
- Plans, pricing, upgrades & Expression of Interest form available on request

For a detailed Information Memorandum or to arrange an inspection please contact the Exclusive Marketing Agents

Industrial

FOR SALE

89sqm