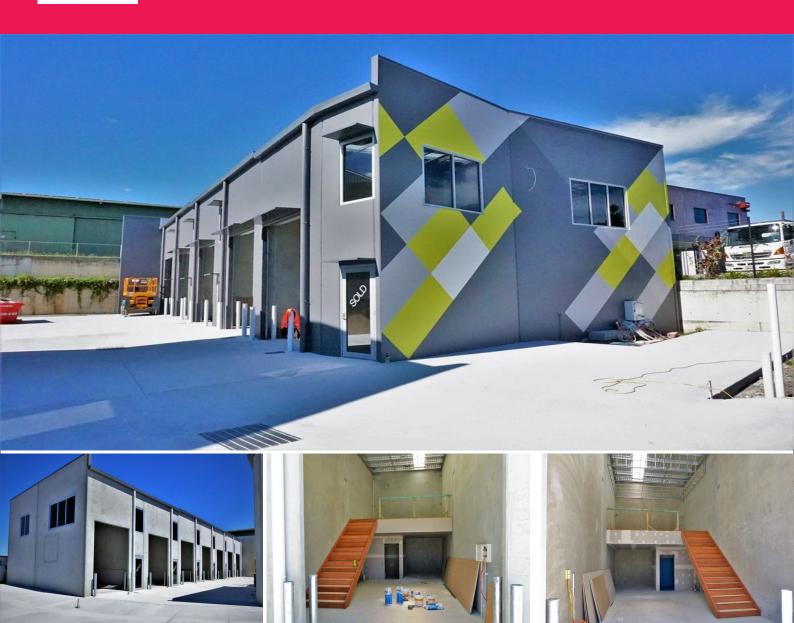

### 91sqm\* BRAND NEW OFFICE/ WAREHOUSE

Construction is almost completed at The Annex development and is due for completion in February 2018

- 91sqm office/warehouse
- 66sqm\* warehouse/ ground floor foot print
- 25sqm\* a/c mezzanine
- Electric container height roller door
- All units are individually metered and come standard with sealed concrete floors, open mezzanine level with
- air conditioning, kitchenette & bathroom amenities and in-unit hose facilities.
- Plans, pricing, upgrades & Expression of Interest form available on request

For a detailed Information Memorandum or to arrange an inspection please contact the Exclusive Marketing Agents

Industrial

FOR SALE

91sqm