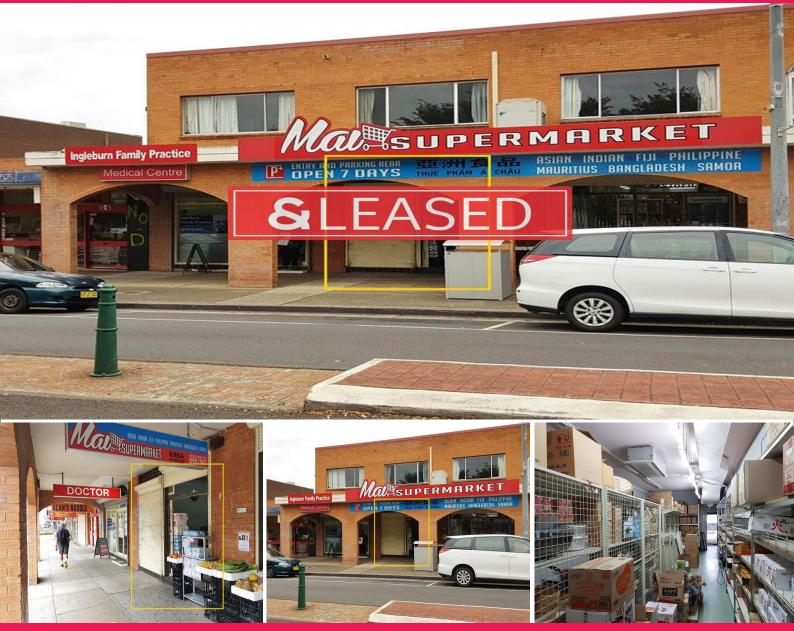

Shop 2/60 Oxford Road, Ingleburn NSW 2565

## **Ground Floor Retail Shop for Lease**

Located on Oxford Road within the heart of the Ingleburn CBD, within easy walking distance to all essential amenities including Ingleburn railway station and bus services.

- ? Ground level shop totalling 91m?
- ? Open plan layout with amenities
- ? High levels of passing pedestrian traffic
- ? Ample Customer parking & rear carpark access off Boots Lane
- ? Currently occupied by an Asian Grocer