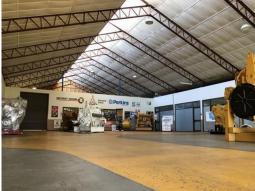

High clearance heavy-lift manufacturing facility
Loads of level land with DA approved (2) lot subdivision
Older-style office, showroom and stores building
Cranes: (1) x 30 tonne (2) x 10tonne (1) x 5tonne and various jibs
Washdown bays, paint booth, dyno booth and diesel genset (all available by negotiation)
695amp power supply