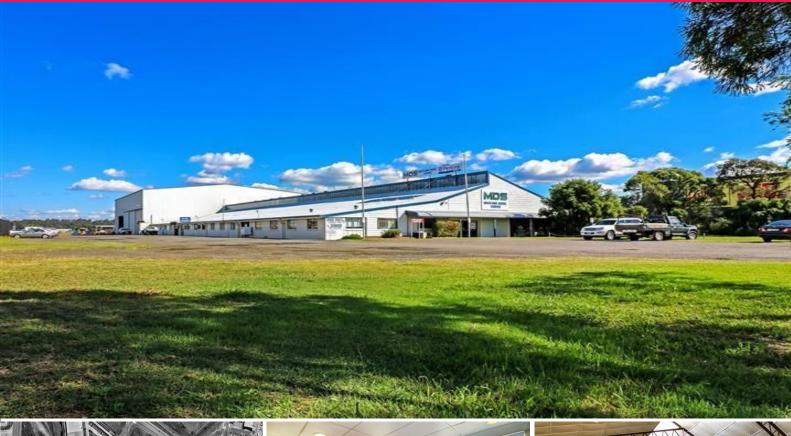

## Raine&Horne. Commercial

339 New England Highway, Rutherford NSW 2320

## **Large Highway Site**

Building Area: 4,645m2 (approx)

Located on the New England Highway next to Primewest and the Harvey Norman bulky goods centres this enormous level site benefits from great neighbours and extreme exposure, but it also includes:

High clearance heavy-lift manufacturing facility
Loads of level land with DA approved (2) lot subdivision
Older-style office, showroom and stores building
Cranes: (1) x 30 tonne (2) x 10tonne (1) x 5tonne and various jibs
Washdown bays, paint booth, dyno booth and diesel genset (all available by negotiation)
695amp power supply