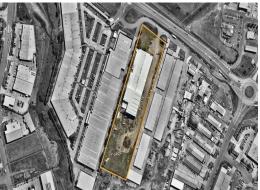

## **Large Highway Site**

Building Area: 4,645m2 (approx)

Located on the New England Highway next to Primewest and the Harvey Norman bulky goods centres this enormous level site benefits from great neighbours and extreme exposure, but it also includes:

High clearance heavy-lift manufacturing facility
Loads of level land with DA approved (2) lot subdivision
Older-style office, showroom and stores building
Cranes: (1) x 30 tonne (2) x 10tonne (1) x 5tonne and various jibs
Washdown bays, paint booth, dyno booth and diesel genset (all available by negotiation)
695amp power supply