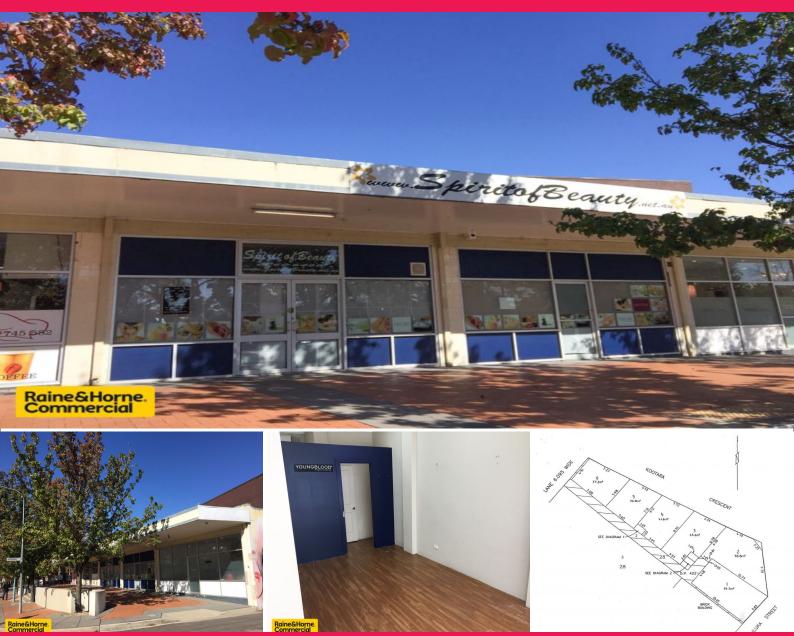

## 4&5/2 Iluka Street, Narrabundah ACT 2604

This retail glazed shopfront of approximately 78.4m2 is located in the Narrabundah shopping complex; the centre includes an IGA supermarket, news agency/post office, bakery, hair salon's, cafe's, some of Canberra's most popular restaurants, La Cantina, XO and D'Browes, plus more.