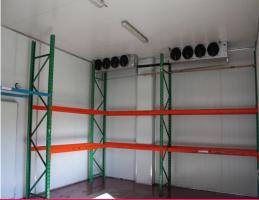

## Food Processing/Distribution Outlet (Cold Room/Freezer) | For Lease

- 100m2 approx.
- 65m2 cold/freezer room
- 35m2 fully air-conditioned office/reception
- 80m2 approx. fully fenced hardstand
- Available immediately
- Good access to Bruce Highway & Sunshine Motorway
- Central Location close to Maroochydore CBD
- Freestanding building so good access in and out