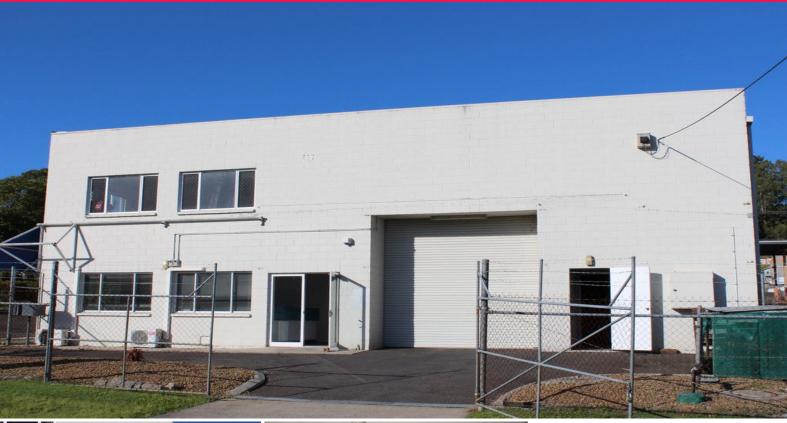

1/14 Depot Street, Maroochydore QLD 4558

## Food Processing/Distribution Outlet (Cold Room/Freezer) | For Lease

- 100m2 approx.
- 65m2 cold/freezer room
- 35m2 fully air-conditioned office/reception
- 80m2 approx. fully fenced hardstand
- Available immediately
- Good access to Bruce Highway & Sunshine Motorway
- Central Location close to Maroochydore CBD
- Freestanding building so good access in and out

Rental: \$384.61 per week Outgoings: \$46.10 per week Industrial

FOR LEASE

100sqm