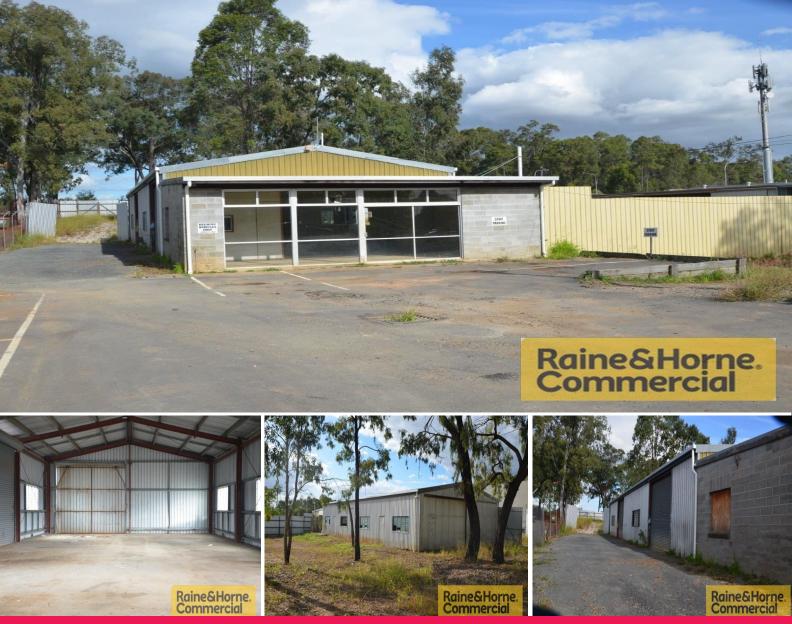

## **Display Yard and Workshop on Warwick Road**

Main Road site comprising a large 4,047sqm area of land with workshop/storage. Ideal for display/sales with a workshop

- \* 40 metre wide frontage to Warwick Road
- $^{\ast}$  265sqm metal clad workshop with 2 x 3.5m roller doors to the side and a
- larger rear 4.3 metre sliding door for access.
- \* 60sqm showroom/reception area
- \* Fully fenced yard. The rear portion rises to the rear.
- \* Drive around access
- \* A conditional termination clause is applicable to leasing this property. Call for details.
- \* Will be leased at the market rent. Enquire Now.

Desirable location on Warwick Rd diagonally opposite Aldi Supermarket and less than 1 kilometre from the Cunningh

Land FOR LEASE

Phil Bloor 0403 585 415 phil@rnhcommercial.com.au