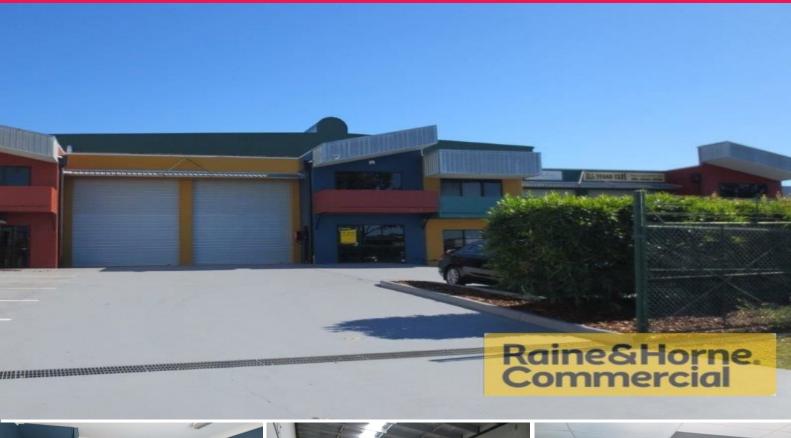

## 196sqm Industrial Unit with Excellent Exposure and Easy Access

This neat and tidy tilt panel unit is located in a small complex of five units on the main thoroughfare through Capalaba's industrial precinct.

Features include:

- \* 29sqm air conditioned offices over two levels
- \* 7sqm balcony
- \* 167sqm clear span warehouse with three phase power
- \* Rear exit door
- \* Easy access to container height roller door
- \* Secure lock up compound with double crossover
- \* Two dedicated car parks plus 10 shared car parks
- \* Pricing exclusive of Outgoings and GST