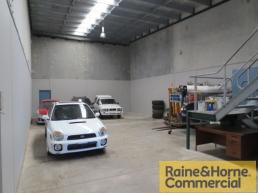

Features include:

- \* 29sqm air conditioned offices over two levels
- \* 7sqm balcony
- \* 167sqm clear span warehouse with three phase power
- \* Rear exit door
- \* Easy access to container height roller door
- \* Secure lock up compound with double crossover
- \* Two dedicated car parks plus 10 shared car parks
- \* Pricing exclusive of Outgoings and GST