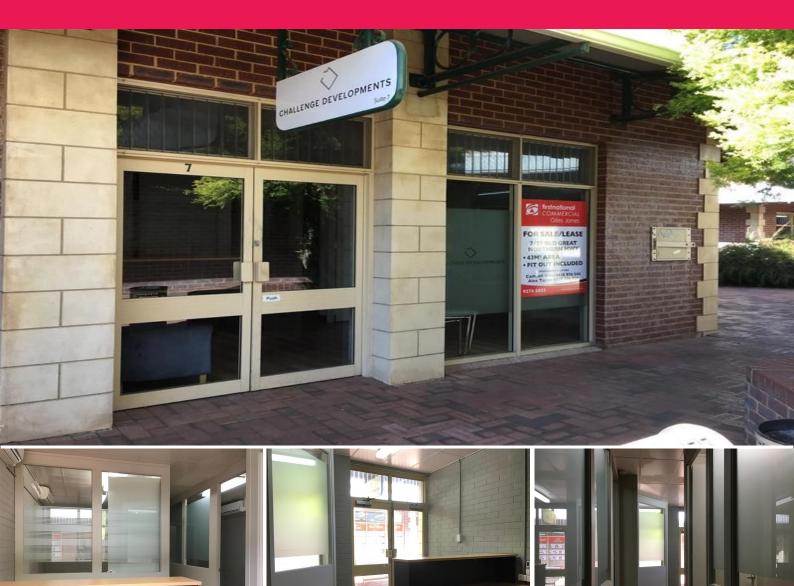

## 7/27 Old Great Northern Highway, Midland WA 6056

## **READY TO MOVE IN**

Presenting a fantastic opportunity for a small admin/consult business, this 43 square meter office includes a full fit out which has been professionally designed and constructed to the finest detail. The layout includes reception/waiting area, lunchroom, secure storage and three offices which all include their own reverse cycle air-conditioning.

43 square meter floor area
Quality office fit out
Onsite parking included
Air conditioning
Approx 500 square meters from Midland Station

If you're in the market for new office with all of the hard work already done, call us today to arrange your insp