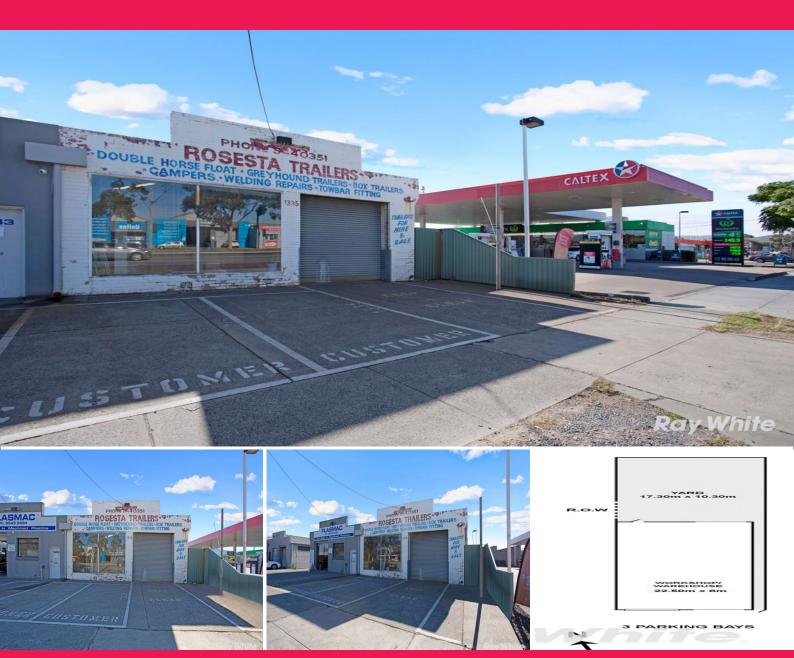

## 1335 North Rd, Huntingdale VIC 3166

# Perfectly Positioned Warehouse with Land - First time offered in 35 years!

Ray White Commercial Victoria is delighted to present to the market 1335 North Road, Huntingdale by way of a Public on-site Auction scheduled for Friday the 8th of June, 2018 @ 12:00pm.

This versatile property, suitable for a variety of uses (STCA) will give one savvy purchaser the unique option to occupy or invest in a prominent and tightly held location.

Access to the property is serviced by major arterials such as North Road, Dandenong Road (Princes Highway), Huntingdale Road as well as Clayton Road & the Monash Freeway (M1). Public transport to the pro

Industrial FOR SALE

180sqm