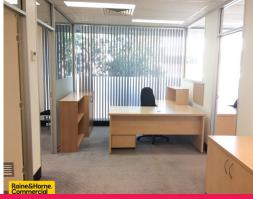

There are two units available, they are approximately 738sqm in total however there is the option to split up the tenancies. Units come fully furnished with desks, chairs, meeting room tables, lunch room table, dishwasher, hot/cold water filtration system and whiteboards.