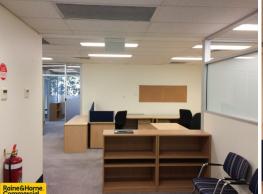

There are two units available, they are approximately 738sqm in total however there is the option to split up the tenancies. Units come fully furnished with desks, chairs, meeting room tables, lunch room table, dishwasher, hot/cold water filtration system and whiteboards.