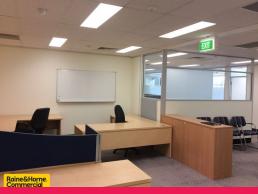

There are two units available, they are approximately 738sqm in total however there is the option to split up the tenancies. Units come fully furnished with desks, chairs, meeting room tables, lunch room table, dishwasher, hot/cold water filtration system and whiteboards.