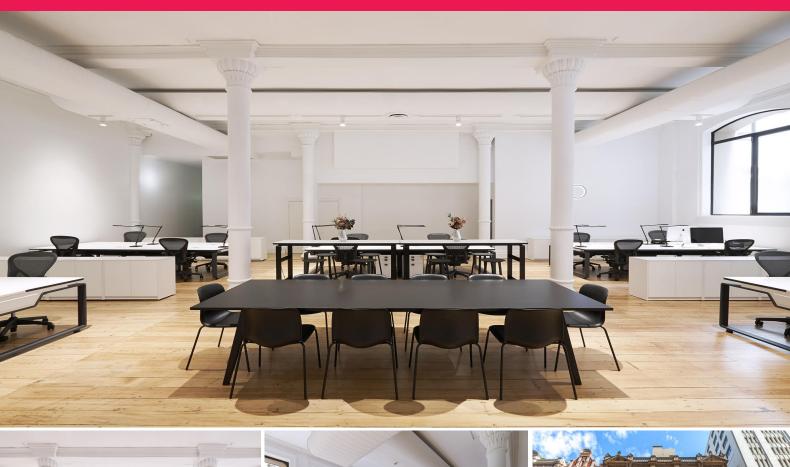

## Co share workspace

Company Director House is a 6 storey building built circa 1880. The building provides a commanding presence to York Street with beautiful sandstone fa?ade and classic black and white tiling in the main foyer. There is onsite parking.

- 4 desks at \$700 per month per desk plus GST = \$33,600 per annum
- Amazing creative space in heritage building
- Soaring high ceilings, polished timber floors, sensational light
- Shared meeting rooms and services with brand agency
- 50% discount for first month on 6 month lease

Offices

FOR LEASE

\$900 per month plus GST x 4 desks

40sqm