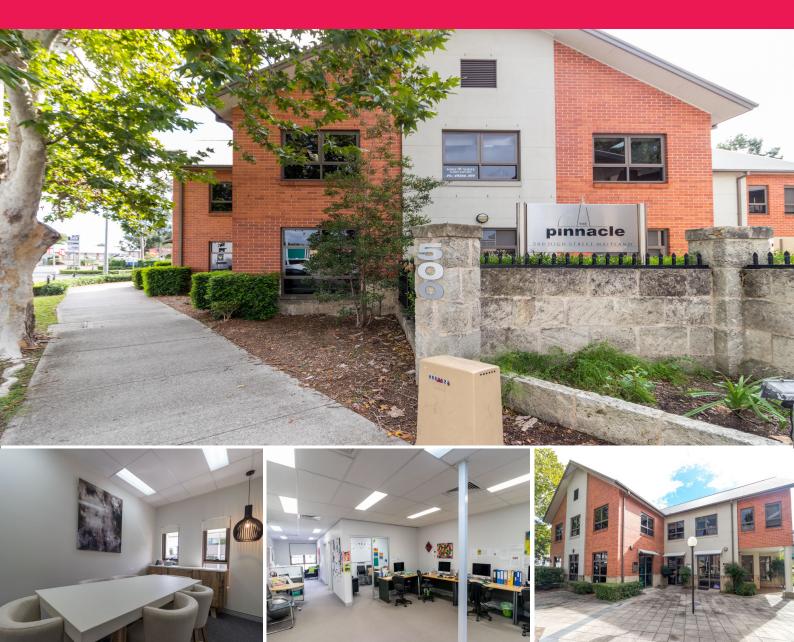

## 7/500 High Street, Maitland NSW 2320

## **Established Investment Opportunity**

This two level, architecturally designed, terrace style building is located in a boutique commercial centre in the heart of the Maitland CBD. Positioned in a high traffic area and returning approximately \$66,000pa net, this is an investment opportunity not to be missed.

**Property Features** 

- Plenty of natural light
- Ducted air-conditioning
- Glass fronted offices on both levels
- Internal amenities & kitchen space
- 3 allocated car spaces
- Zoning B4 mixed use

Offices FOR SALE