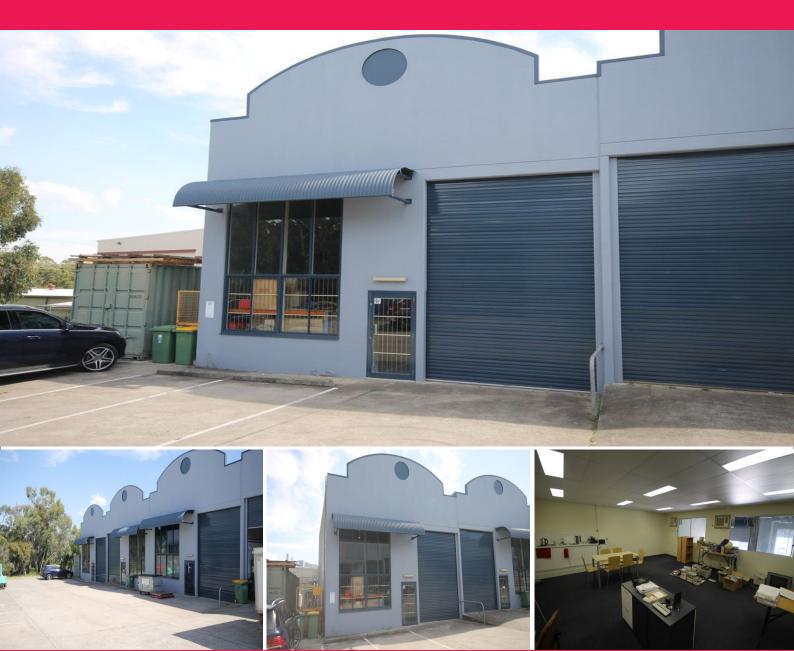

## **High Quality Warehouse and Office**

This recently refurbished industrial/warehouse unit is now offered for lease for the first time in over a decade. Offering a high quality airconditioned and carpeted mezzanine level office and both male and female toilet amenities, this multi-purpose unit is ideally suited to most small businesses.

- 118sqm\* Industrial Warehouse + 68sqm\* approx mezzanine office
- Located on popular Enterprise Street in a complex of 8
- 3 phase power
- Container height roller door and single door entry access
- On-site parking available for 3 vehicles
- Space available for temporary container unloading