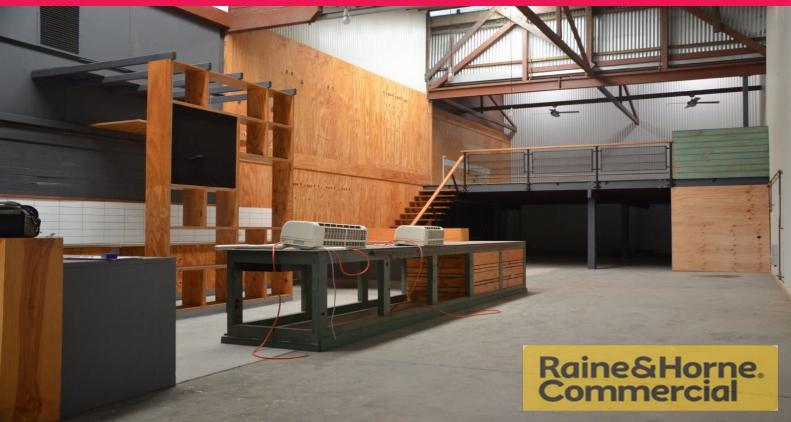

## Large Open Work/Shop Space with Industrial Features

Former factory offering 258sqm (approximate) of open plan floor space located on busy Balaclava Street.

- \* Industrial features include exposed roof beams & iron walls
- \* Walk in off Balaclava Street and up wide open stairs to the main level
- \* Approximately 180sqm on the main level
- \* 58sqm mezzanine floor at the rear with low height storage under
- \* Street parking subject to availability

Recent local re-development is progressing to bring more people to this area

Outgoings: Included in Rent

Showrooms/bulky Goods FOR LEASE

Contact Agent

259sqm

Raine&Horne. Commercial