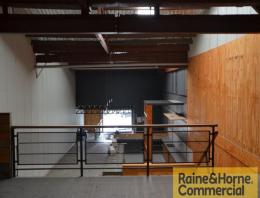

## Large Open Work/Shop Space with Industrial Features

Former factory offering 258sqm (approximate) of open plan floor space located on busy Balaclava Street.

- \* Industrial features include exposed roof beams & iron walls
- \* Walk in off Balaclava Street and up wide open stairs to the main level
- \* Approximately 180sqm on the main level
- \* 58sqm mezzanine floor at the rear with low height storage under
- \* Street parking subject to availability

Recent local re-development is progressing to bring more people to this area

Outgoings: Included in Rent

Showrooms/bulky Goods FOR LEASE

Contact Agent

259sqm

Raine&Horne. Commercial