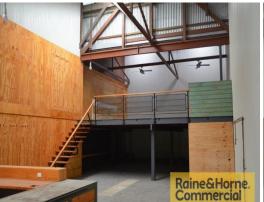

## Large Open Work/Shop Space with Industrial Features

Former factory offering 258sqm (approximate) of open plan floor space located on busy Balaclava Street.

- \* Industrial features include exposed roof beams & iron walls
- \* Walk in off Balaclava Street and up wide open stairs to the main level
- \* Approximately 180sqm on the main level
- \* 58sqm mezzanine floor at the rear with low height storage under
- \* Street parking subject to availability

Recent local re-development is progressing to bring more people to this area

Outgoings: Included in Rent

Showrooms/bulky Goods FOR LEASE

Contact Agent

259sqm

Raine&Horne. Commercial