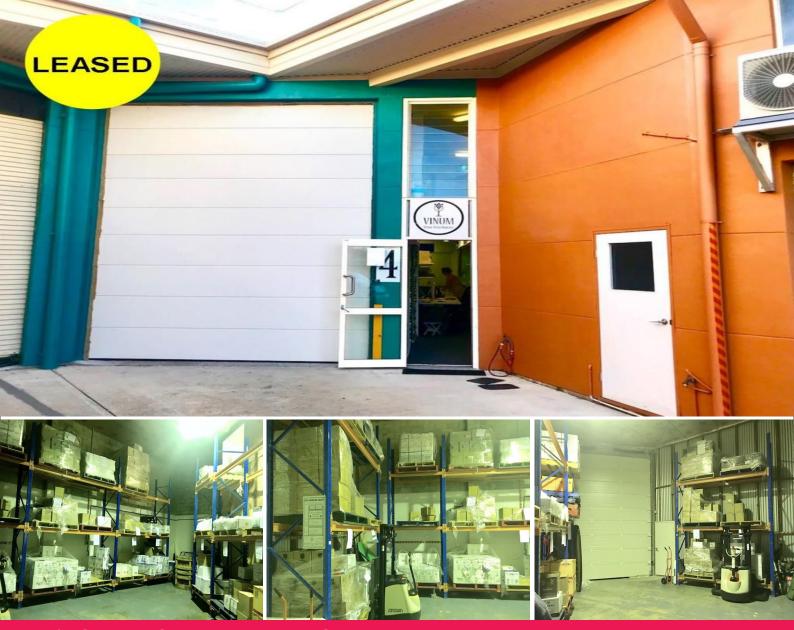

## 4/9 Cessna Street, Marcoola QLD 4564

## Warehouse with Office Near Airport

Located near the Sunshine Coast Airport this property is situated in an ideal position for businesses on the Sunshine Coast.

- Total NLA: 145m2\*
- Floor area: 110m2\*
- Mezzanine office area with a/c: 35m2\*
- Outgoings \$4,590pa\*
- 6.2 KW solar panels on building roof reducing energy costs

×p

- Air-conditioned warehouse & mezzanine area
- Toilets, shower & kitchenette
- Automated lockable security gate
- 4.5m high roller door
- 2 x exclusive car parks
- Insulated ceiling &

Industrial FOR LEASE

110sqm