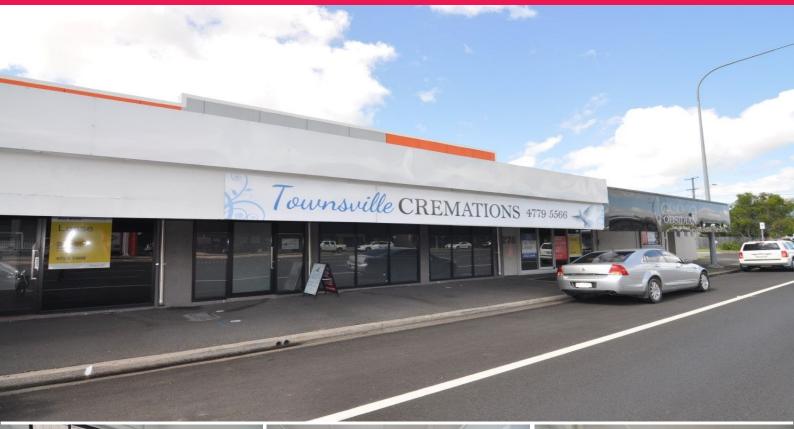

## 2/278 Charters Towers Road, Hermit Park QLD 4812

## **Professional Office with Great Exposure**

Tenancy 2 is 128m2 of prime retail/office space ideally located on Charters Towers Road with exposure to both Ross River Road and Bowen Road.

The tenancy presents well with a modern glass shop front and features:

- Open plan work area
- 2 private offices
- Amenities
- Staff room with Kitchenette
- Storage room
- Reception with waiting area

For further information

Offices FOR LEASE

128sqm