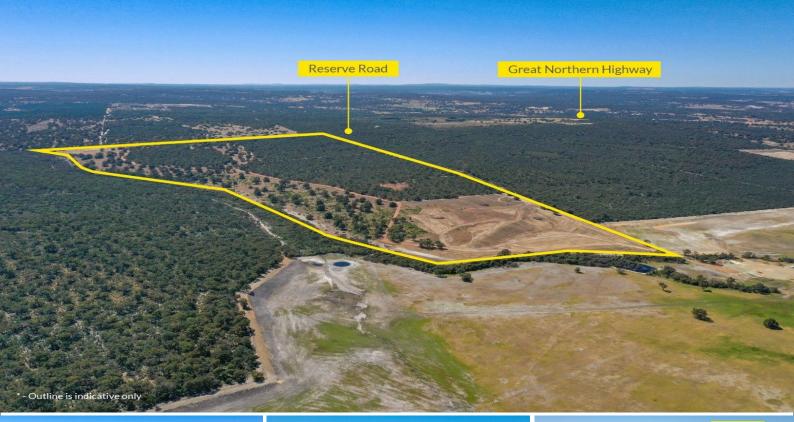

## 451 Reserve Road, Chittering WA 6084

## 155HA AGRICULTURAL RESOURCE SITE WITH EXTRACTION LICENCE

Ray White Commercial (WA) is pleased to offer 451 (Lot 51) Reserve Road, Chittering for Sale. This is a unique opportunity to acquire an approved sand and gravel resource site, to assist in meeting Perth's growing demand for construction material and the State Government's expansion of the road network, including the NorthLink Section of Ellenbrook to Muchea.

Sand resource estimate is 800,000 tonnes which has been identified as resource quality, plus large gravel deposits.

The property also has a

Land FOR SALE From \$1,200,000