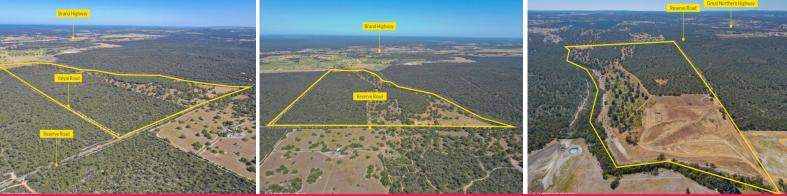

## 451 Reserve Road, Chittering WA 6084

## 155HA AGRICULTURAL RESOURCE SITE WITH EXTRACTION LICENCE

Ray White Commercial (WA) is pleased to offer 451 (Lot 51) Reserve Road, Chittering for Sale. This is a unique opportunity to acquire an approved sand and gravel resource site, to assist in meeting Perth's growing demand for construction material and the State Government's expansion of the road network, including the NorthLink Section of Ellenbrook to Muchea.

Sand resource estimate is 800,000 tonnes which has been identified as resource quality, plus large gravel deposits.

The property also has a

Land FOR SALE From \$1,200,000