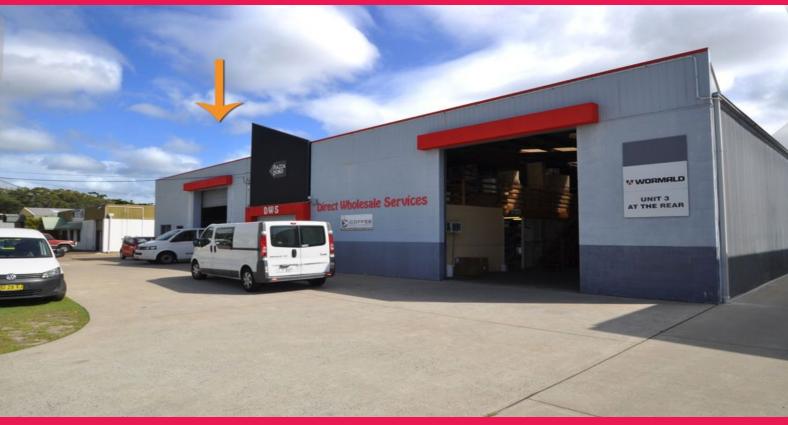

## Unit 2/6 Lawson Crescent, Coffs Harbour NSW 2450

## HIGH CLEARANCE WAREHOUSE

This unit faces Lawson Crescent and offers easy access via a wide driveway. There is high exposure for signage to promote your business.

Additional key features include:

- Approx, 298sqm
- Direct street access
- B-Double approved estate
- High clearance roller door
- Own amenities
- 3+ dedicated car spaces
- Three (3) phase power
- \*GST and/or outgoings may be applicable

Industrial FOR LEASE

298sqm