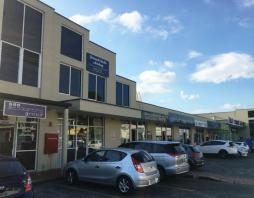

## **ERINA COMMERCIAL OFFICE SPACE**

This office space is located in the heat of Erina and positioned above Sidelines Sports grill. There are 5 separate offices with large windows allowing for lots of natural light to flow through.

Additional features:

- Internal kitchenette and spate amenities,
- Lots of customer parking and close to public transport.
- Air conditioned

Contact Anthony Scarcella today to arrange an inspection!

Disclaimer: