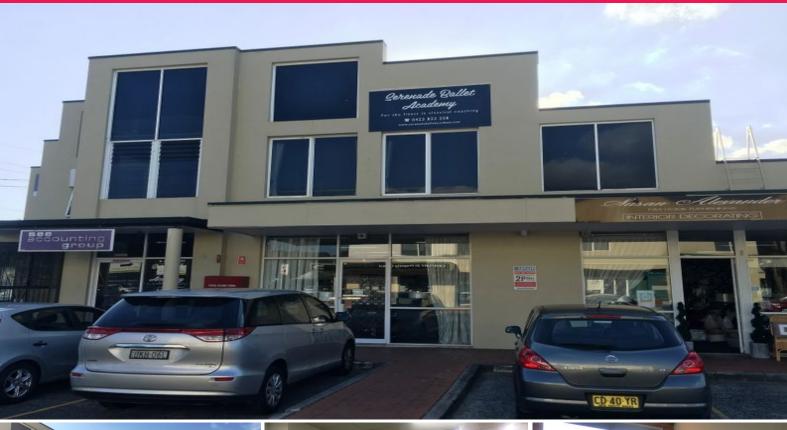

## **ERINA COMMERCIAL OFFICE SPACE**

This office space is located in the heat of Erina and positioned above Sidelines Sports grill. There are 5 separate offices with large windows allowing for lots of natural light to flow through.

Additional features:

- Internal kitchenette and spate amenities,
- Lots of customer parking and close to public transport.
- Air conditioned

Contact Anthony Scarcella today to arrange an inspection!

Disclaimer: