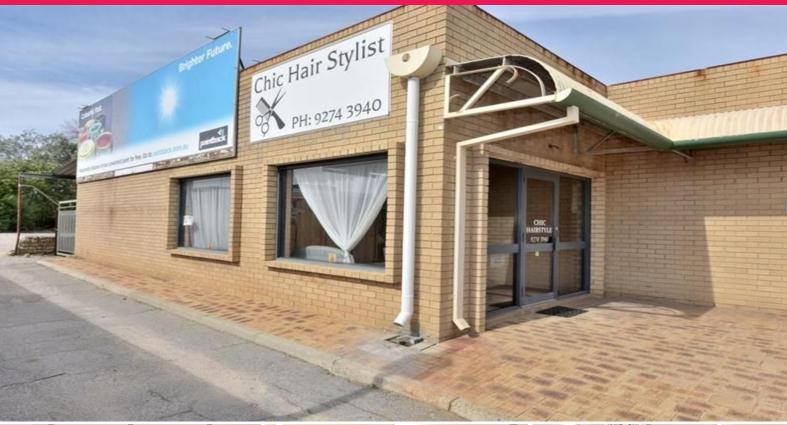

38b Great Northern Highway, Middle Swan WA 6056

## RETAIL WITH REAR PARKING

This premises has been used as a hair salon for many years and is now ready for the next business to call it home. The 88 square meter shop is currently set up for use as salon, and if you have a requirement for this fit out and equipment, we can discuss options for leaving it in situ. Alternatively this property could suit many other commercial uses, subject to council approval.

88 square meter floor area Plenty of parking at rear Exposure potential Rear storage access

With exposure options to Great Northern Highway and a location next to a 24 hour petrol station, this has plenty