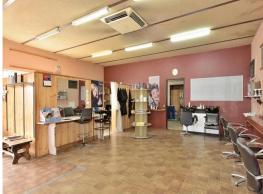

## RETAIL WITH REAR PARKING

This premises has been used as a hair salon for many years and is now ready for the next business to call it home. The 88 square meter shop is currently set up for use as salon, and if you have a requirement for this fit out and equipment, we can discuss options for leaving it in situ. Alternatively this property could suit many other commercial uses, subject to council approval.

88 square meter floor area Plenty of parking at rear Exposure potential Rear storage access

With exposure options to Great Northern Highway and a location next to a 24 hour petrol station, this has plenty