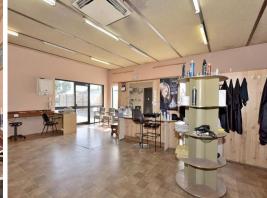

## RETAIL WITH REAR PARKING

This premises has been used as a hair salon for many years and is now ready for the next business to call it home. The 88 square meter shop is currently set up for use as salon, and if you have a requirement for this fit out and equipment, we can discuss options for leaving it in situ. Alternatively this property could suit many other commercial uses, subject to council approval.

88 square meter floor area Plenty of parking at rear Exposure potential Rear storage access

With exposure options to Great Northern Highway and a location next to a 24 hour petrol station, this has plenty