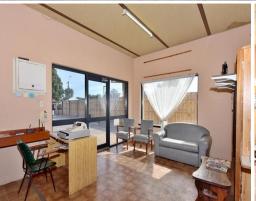

## RETAIL WITH REAR PARKING

This premises has been used as a hair salon for many years and is now ready for the next business to call it home. The 88 square meter shop is currently set up for use as salon, and if you have a requirement for this fit out and equipment, we can discuss options for leaving it in situ. Alternatively this property could suit many other commercial uses, subject to council approval.

88 square meter floor area Plenty of parking at rear Exposure potential Rear storage access

With exposure options to Great Northern Highway and a location next to a 24 hour petrol station, this has plenty