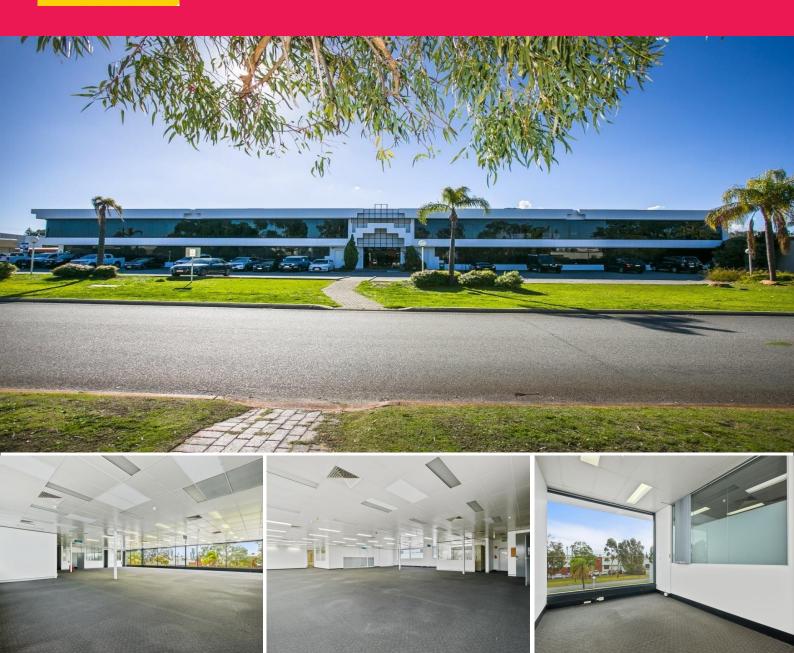

## PRESTIGIOUS OFFICE BUILDING

Property Features:

- > 20 465 sqm
- > Huge south facing windows provides this tenancy with an amazing working environment for any business
- > Offers a mix of partitioned and open plan work areas
- > Own kitchen facilities
- > End of trip facilities onsite
- > Parking for approx. 20 vehicles with tenancy
- > Potential signage availability
- > Incentives available

Rent: \$180 per sqm plus outgoings & GST

For further information

Offices

FOR LEASE

\$180 per sqm plus outgoings and GST

Raine&Horne. Commercial

**Matthew Edwards** 

0402 515 251