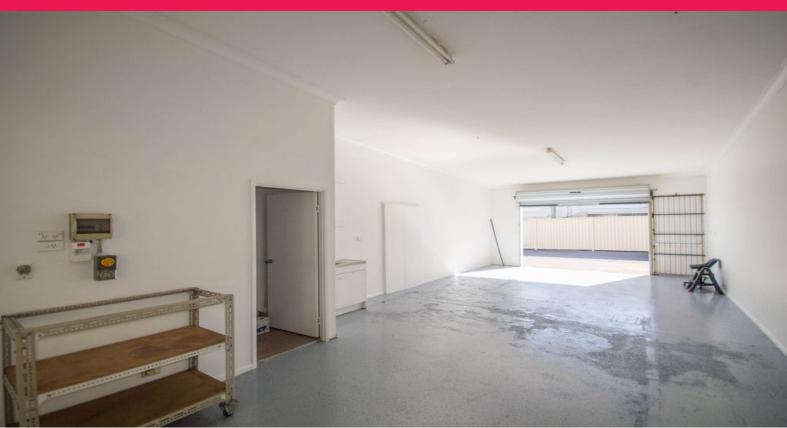

#### **Affordable Industrial Unit**

This neat, tidy and very affordable industrial unit located in the very convenient Bailey Crescent won't be around for long. The unit is recently refurbished only 12 months ago with epoxy coated floors and painted walls, and is located in a neat and tidy complex.

- 55m2\*
- Epoxy Coated Floors
- Ample Parking
- Security bars on rear door

Contact agent today for more information and to arrange an inspection.

\* Approximately

Industrial FOR LEASE