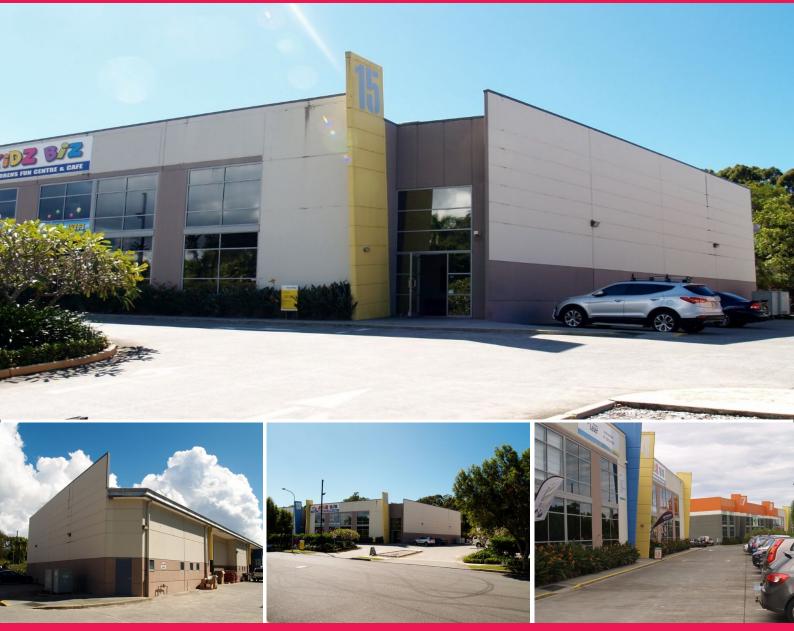

## 15/23 Enterprise Avenue, Tweed Heads South NSW 2486

## **Give Your Business the Best Presentation**

- 523m2\* warehouse and offices in Tweed Heads South
- 3 year lease plus 3 year option with excellent tenant
- Clean modern building in quality complex
- 40m2\* of glass front air conditioned offices
- Rear high access roller doors with rear lane access
- Polished concrete floor and data cabled offices
- Excellent presentation and loads of parking

This unit is not to be missed if you want the best presentation for your business

\*approx.

Industrial

FOR SALE

523sqm

Ray White. Commercial