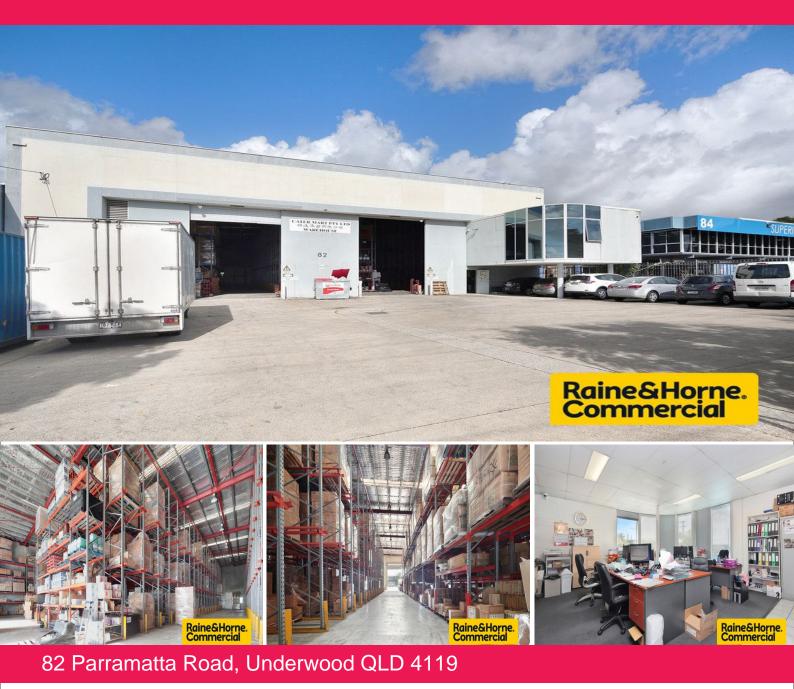

## High Clearance Tilt Panel Warehouse

- \* 1,378sqm freestanding building easy access to M1
- \* Includes 1,330sqm of high clearance warehouse ideal for racking
- \* Includes 48sqm of air conditioned office space plus amenities
- \* 8.5m warehouse height (under beam)
- \* Sought after location on Parramatta Road
- \* Ability to drop 40ft containers and plenty of parking
- \* Great access to warehouse via 2x 6m high roller doors
- \* 3-phase power
- \* Gated and fenced for added security
- \* Close proximity to the M1 and main arterial roads