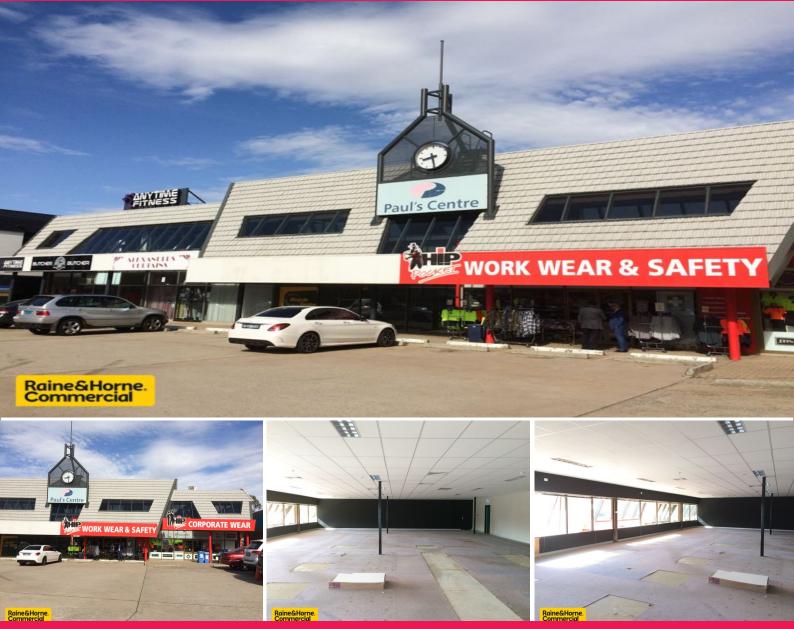

## 101 Hindmarsh Drive, Phillip ACT 2606

## Fantastic Signage Opportunity - Wide purpose clause

Located within the ever prominent Paul's Centre; this first floor tenancy is approximately 426.4sqm. It shares its address with notable tenants such as Anytime Fitness, Home Timber & Hardware and Hip Pocket work wear & safety. Paul's Centre offers fantastic signage opportunities and street front exposure onto Hindmarsh Drive. The centre is also located across from the Woden Shopping centre; it provides retail services such as cafes, restaurants, supermarkets and more.

Please contact Raine & Horne Commercial for further information.

Offices FOR LEASE \$240sqm + GST

Michael Lo Pilato 0418 688 787 mlopilato@rhccanberra.com.au