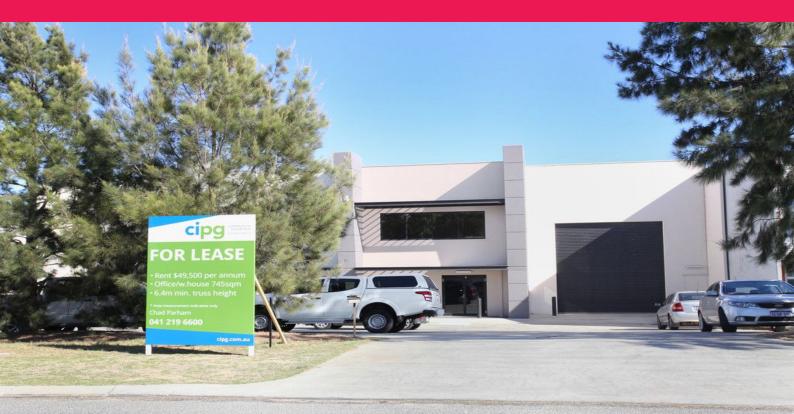

## WAREHOUSE \$49,500 PER ANNUM PLUS GST

Commercial Industrial Property Group (CIPG) and Chad Parham offers for lease 1/14 Hammond Road, Cockburn Central.

Cockburn Central is located approximately 24 kilomtres south of Perth CBD near Bibra Lake and Jandakot.

The property forms part of a two lot strata titled tilt concrete panel office and warehouse development. Unit 1 has a total area of approximately 745sqm. Office has an area of approximately 170sqm over two levels. Warehouse is approximately 575sqm.

Warehouse area is accessed by way of 5.0 metre high and 4.5m wide roller door. Minimum truss height is approximat

Industrial FOR LEASE

745sqm