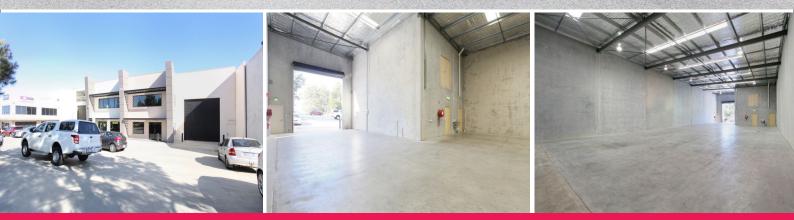

The property forms part of a two lot strata titled tilt concrete panel office and warehouse development. Unit 1 has a total area of approximately 745sqm. Office has an area of approximately 170sqm over two levels. Warehouse is approximately 575sqm.

Warehouse area is accessed by way of 5.0 metre high and 4.5m wide roller door. Minimum truss height is approximat

Industrial FOR LEASE

745sqm