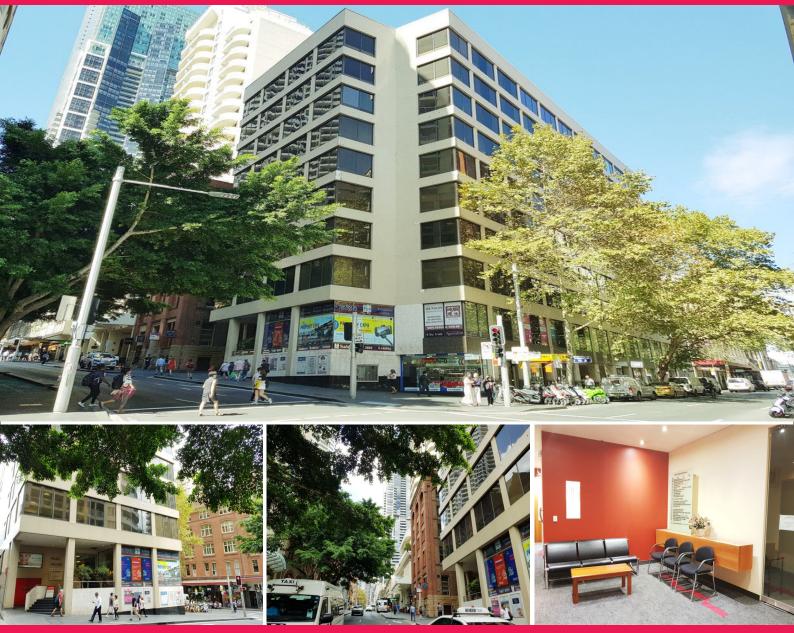

## 2/368 Sussex Street, Sydney

Pacific Trade Centre is the former 2GB radio building. Developed by Macquarie Properties, this strata titled building comprises on - site building management and is serviced by 3 passenger lifts.

- Internal suite with expired lease to long term tenant
- Own basin, access to on floor meeting room
- Current gross annual rental of \$11,290pa (approx.)

- Outgoings (approx.): Council - \$175.40pq, Strata - \$458.73pq excl. GST, Water - \$5.00pq