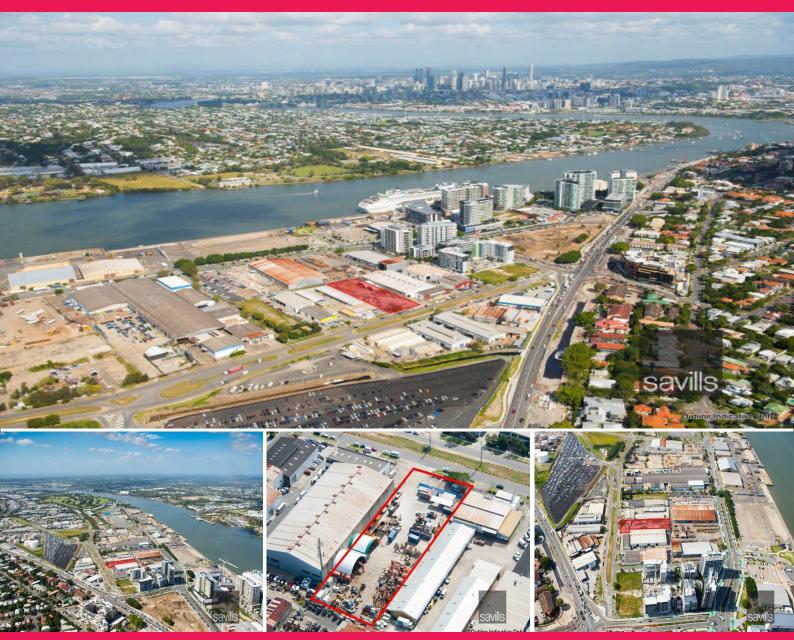

## SOLD BY SAVILLS - Northshore Hamilton 4,641sq m\* Development Site

- Northshore urban village precinct allowing for multi-storey commercial, retail & residential up to 8 storeys
- Land lease returning an annual holding rental of \$207,156pa
- Vacant fenced 4,641sq m parcel of land
- Adjacent to Portside Wharf & Bretts Wharf Ferry Terminal
- Unlock substantial development opportunity in extraordinary EDQ Masterplan precinct

Savills are proud to market for sale one of the finest development sites in the Hamilton Northshore Development Area. Adjacent to recent high density residential towers and commercial developments, this regular shaped Lot is a parcel that will be strongly sought after. The site has existing h