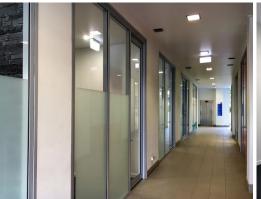

## **Exceptional Ground Floor Office Space**

Available for the first time ever, this newly renovated space is now available to lease in the Kingscliff Central building.

Conveniently located on the ground floor, this office is fully carpeted and has 4 m high

ceilings giving the suite a great sense of space with quality features throughout.

The suit is individually metered and has ducted air conditioning, dimmable recessed lighting, quality kitchenette and fully cabled for data.