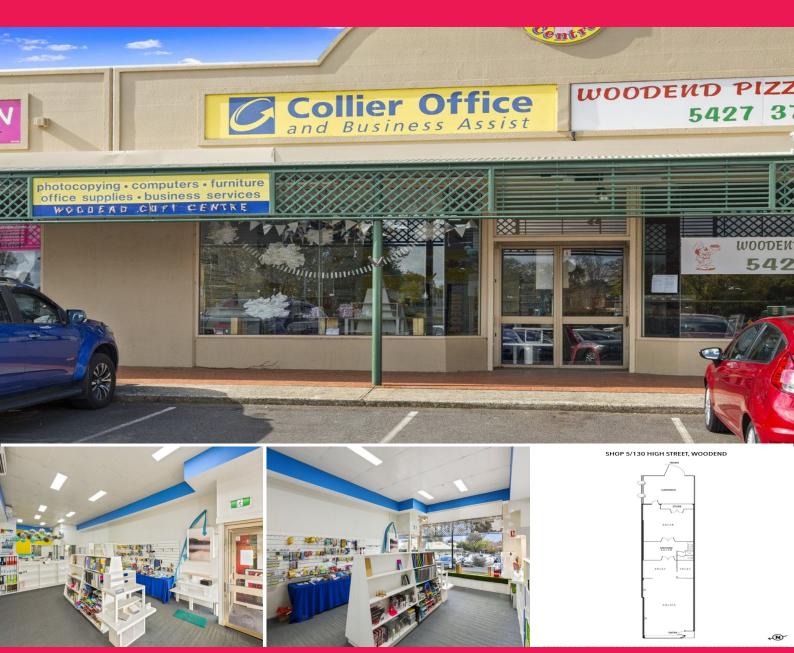

## 5/130 High Street, Woodend VIC 3442

## Join Woodend?s Major Retail Hub

One of a kind in the 19th Hole!

Position your business in the thriving 19th Hole Shopping Centre, in the only available tenancy, centre wide. Exposure is assured with major and mini-major retailers. Your neighbours include Coles, Mitre 10, Target Country and Cellarbrations. A versatile space in a Commercial 1 zone which will lend itself to a maximum amount of uses (STCA). Rear access with secure yard storage, and massive client parking area right at your door step.

• Flexible leasing terms • Zoning | Commercial 1

• Building area | 180m2 approximately

Retail

FOR LEASE

180sqm