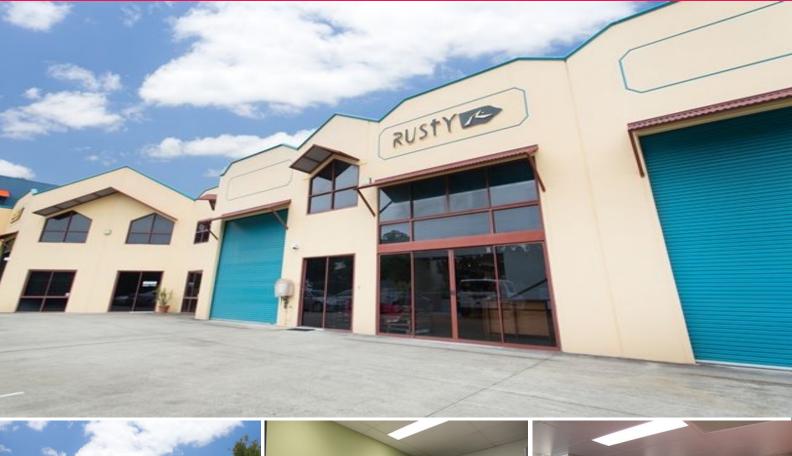

## **Professional First Floor Office With Attached Warehouse**

- \* 128m2\* ground floor with complete mezzanine office throughout unit
- \* Smart, professional networked offices
- \* Ducted air-conditioning throughout office and warehouse
- \* 3 designated onsite parking spots
- \* Located minutes to Stocklands, Treetops Shopping Centre, Bunnings
- \* Easy access to M1 Motorway, Bermuda Street and Reedy Creek Road

Please contact the listing agent for more details by clicking on the link above.

\*Approx

Ray White has not indep

Offices FOR LEASE

128sqm

James Young 0417 601 987 james.young@raywhite.com