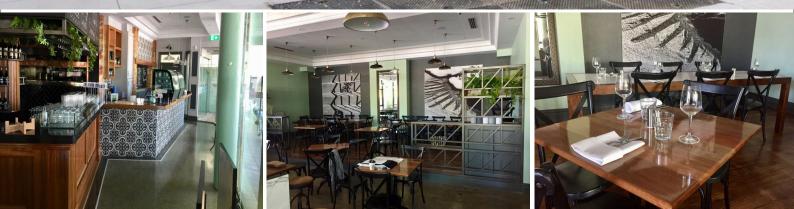

\*Refurbished restaurant fit out

- \*Fully equipped kitchen
- \*Dish and glass washers
- \*Cool rooms within the unit plus in the basement fitted with beer lines
- \*Restaurant furniture
- \*Cooker with 6 hob grill
- \*Crockery and cutlery
- \*Flued wood fire pizza oven

There is the ability to transfer the existing food and liquor licence granted for 110 persons and the potential for licensing to seat an addit

Retail FOR LEASE

201sqm

Michael LoPilato 0418 688 787 mlopilato@rhccanberra.com.au