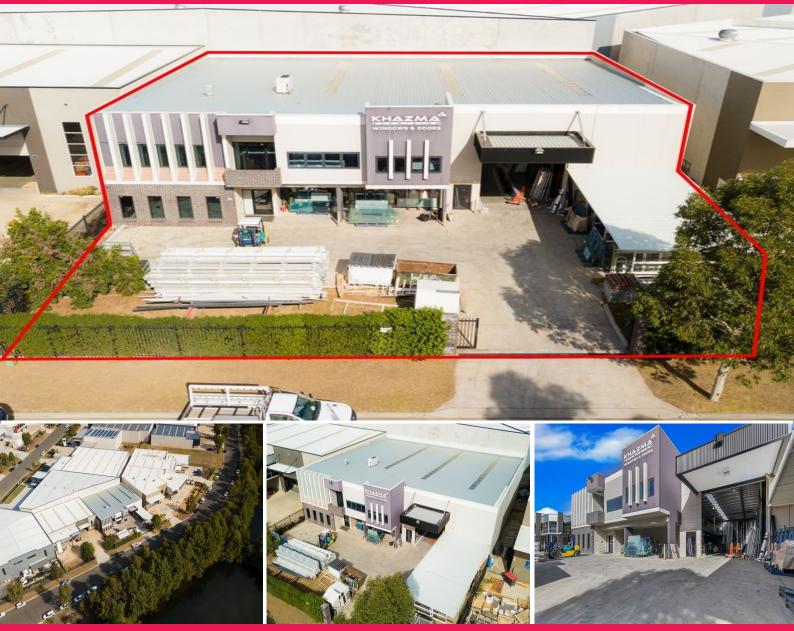

## Auction - 760sqm Rare Freestanding Building

LJ Hooker Commercial Macarthur are proud to be Auctioning this superb freestanding industrial property in the established Lakeside Industrial Village in Campbelltown.

Modern offices with showroom are carpeted, partitioned and air conditioned. Access to factory/warehouse with 7.0 - 8.0m internal clearance is via a container height roller door. The factory/warehouse area has a large mezzanine providing additional storage options.

Other features include: -Short term lease back -Parking for ten (10) vehicles -Three (3) phase power

To be Auctioned a

Industrial FOR SALE AUCTION 760sqm

Aaron Ward 0404 082 445 award@ljhc.com.au