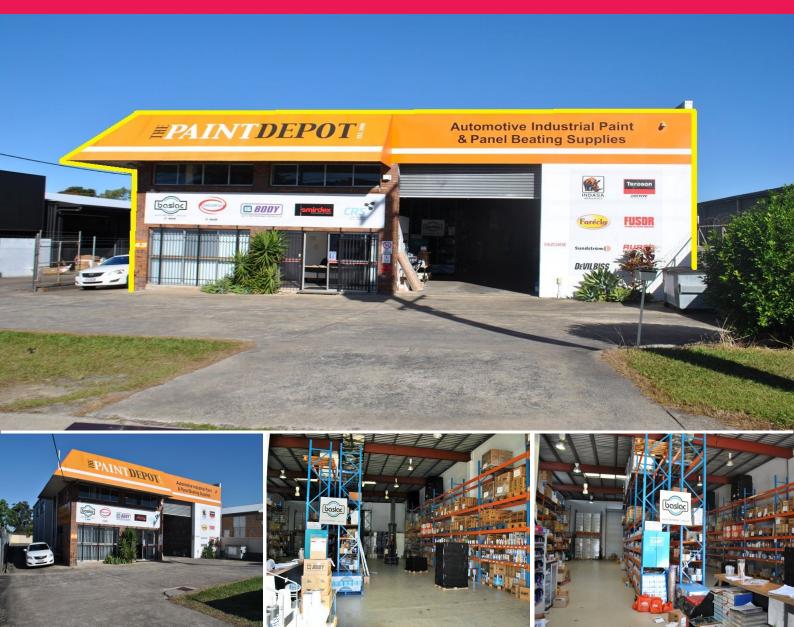

43 Randall Street, Slacks Creek QLD 4127

## FREESTANDING INDUSTRIAL BUILDING 500m2\*

High bay warehouse 440m2\*

Large land area 1414m2\*

Huge rear yard

Multiple air-conditioned offices 60m2\* approx.

Reception area with waiting room

1 x Container height roller door

2 x Rear container height roller doors

Large rear yard space with hardstand

Container drop off and pick up

Male & Female amenities + shower

3 Phase power

Just minutes from major arterial rd, Bus Terminal & Shopping Centres

Available end of 31st J

Industrial

FOR LEASE

500sqm