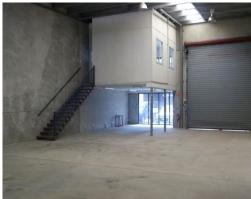

## **Quality Industrial Warehouse in Corporate Park Estate**

Ray White Commercial North Coast Central is pleased to offer 7/18-20 Cessna Drive, Caboolture for lease.

Features:

- 237m2 Industrial Warehouse Comprising of; 200m2 Open Warehouse & 37m2 Air Conditioned Office Space

- Hardstand Storage Area
- Located within Gated Complex with CCTV
- Internal Amenities
- Signage Opportunity to Bribie Island Road
- Electric Container Height Roller Door
- Exclusive Balcony

For more information or