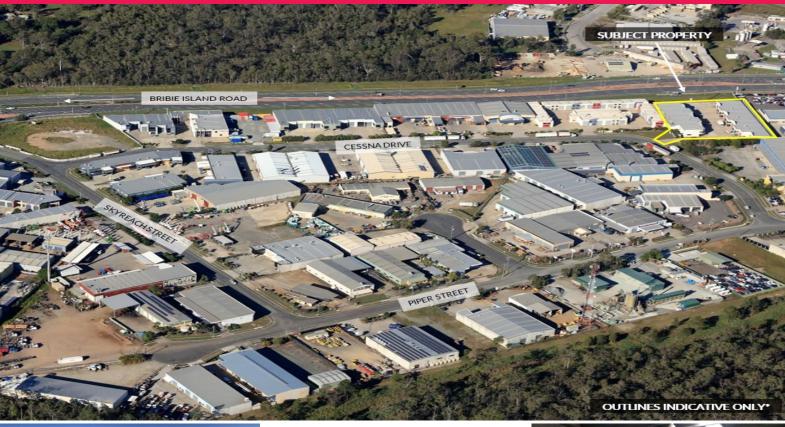

## Ray White.

7/18-20 Cessna Drive, Caboolture QLD 4510

## **Quality Industrial Warehouse in Corporate Park Estate**

Ray White Commercial North Coast Central is pleased to offer 7/18-20 Cessna Drive, Caboolture for lease.

Features:

- 237m2 Industrial Warehouse Comprising of; 200m2 Open Warehouse & 37m2 Air Conditioned Office Space