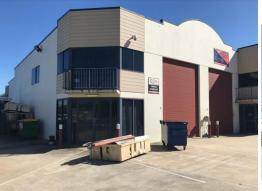

## **Quality Industrial Warehouse in Corporate Park Estate**

Ray White Commercial North Coast Central is pleased to offer 7/18-20 Cessna Drive, Caboolture for lease.

Features:

- 237m2 Industrial Warehouse Comprising of; 200m2 Open Warehouse & 37m2 Air Conditioned Office Space

- Hardstand Storage Area
- Located within Gated Complex with CCTV
- Internal Amenities
- Signage Opportunity to Bribie Island Road
- Electric Container Height Roller Door
- Exclusive Balcony

For more information or