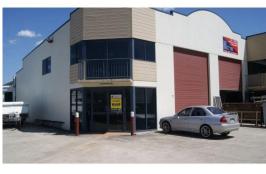

## **Quality Industrial Warehouse in Corporate Park Estate**

Ray White Commercial North Coast Central is pleased to offer 7/18-20 Cessna Drive, Caboolture for lease.

Features:

- 237m2 Industrial Warehouse Comprising of; 200m2 Open Warehouse & 37m2 Air Conditioned Office Space

- Hardstand Storage Area
- Located within Gated Complex with CCTV
- Internal Amenities
- Signage Opportunity to Bribie Island Road
- Electric Container Height Roller Door
- Exclusive Balcony

For more information or