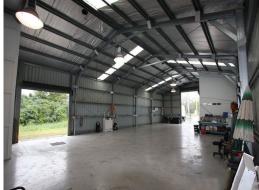

## **Investment with Main Road Exposure**

- \* Currently leased to 2020 plus 3 year option
- $^{\star}$  Rental: \$43,155 per annum plus GST with 100% of outgoings paid by the lessee
- \* Rental increase due September 2018 min 2.75%
- \* Strong cash bond in place plus personal guarantees
- \* Recently undergone a refurbishment.
- \* Located on busy Boundary Rd Coopers Plains a main thorough fair between Sunnybank / Pacific Motorway and Beaudesert Rd Archerfield