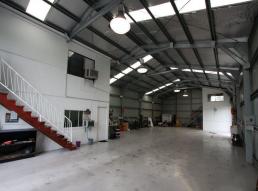

## **Investment with Main Road Exposure**

- \* Currently leased to 2020 plus 3 year option
- $^{\star}$  Rental: \$43,155 per annum plus GST with 100% of outgoings paid by the lessee
- \* Rental increase due September 2018 min 2.75%
- \* Strong cash bond in place plus personal guarantees
- \* Recently undergone a refurbishment.
- \* Located on busy Boundary Rd Coopers Plains a main thorough fair between Sunnybank / Pacific Motorway and Beaudesert Rd Archerfield