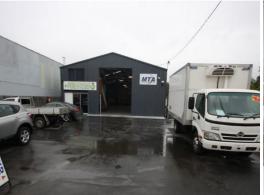

## **Investment with Main Road Exposure**

- \* Currently leased to 2020 plus 3 year option
- $^{\star}$  Rental: \$43,155 per annum plus GST with 100% of outgoings paid by the lessee
- \* Rental increase due September 2018 min 2.75%
- \* Strong cash bond in place plus personal guarantees
- \* Recently undergone a refurbishment.
- \* Located on busy Boundary Rd Coopers Plains a main thorough fair between Sunnybank / Pacific Motorway and Beaudesert Rd Archerfield