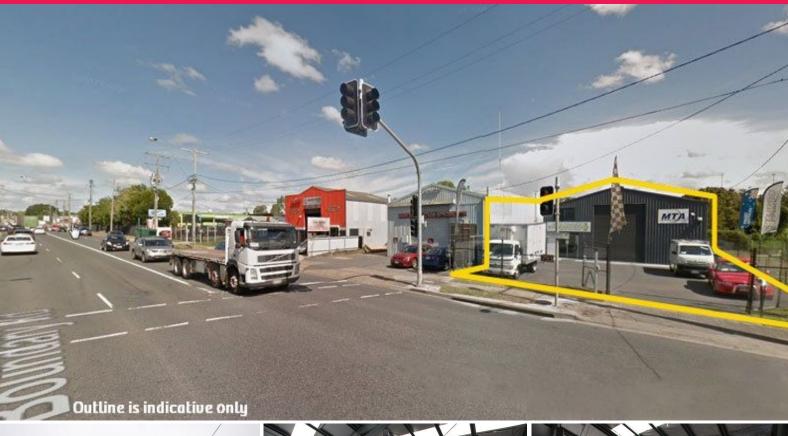

## Raine&Horne. Commercial

793 Boundary Road, Coopers Plains QLD 4108

## **Investment with Main Road Exposure**

- \* Currently leased to 2020 plus 3 year option
- $^{\star}$  Rental: \$43,155 per annum plus GST with 100% of outgoings paid by the lessee
- \* Rental increase due September 2018 min 2.75%
- \* Strong cash bond in place plus personal guarantees
- \* Recently undergone a refurbishment.
- \* Located on busy Boundary Rd Coopers Plains a main thorough fair between Sunnybank / Pacific Motorway and Beaudesert Rd Archerfield