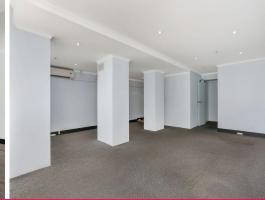

The suite features an open-plan layout with kitchenette at the back.

## **KEY FEATURES:**

- Internal area: 43sqm\*
- One (1) allocated basement car space
- Air-conditioned
- Own kitchenette + Common toilet
- Wide glass frontage for signage
- Main road exposure

Offices

FOR LEASE