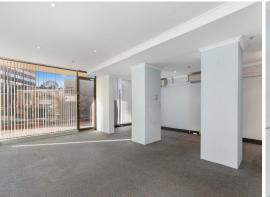

The suite features an open-plan layout with kitchenette at the back.

## **KEY FEATURES:**

- Internal area: 43sqm\*
- One (1) allocated basement car space
- Air-conditioned
- Own kitchenette + Common toilet
- Wide glass frontage for signage
- Main road exposure

Offices

FOR LEASE