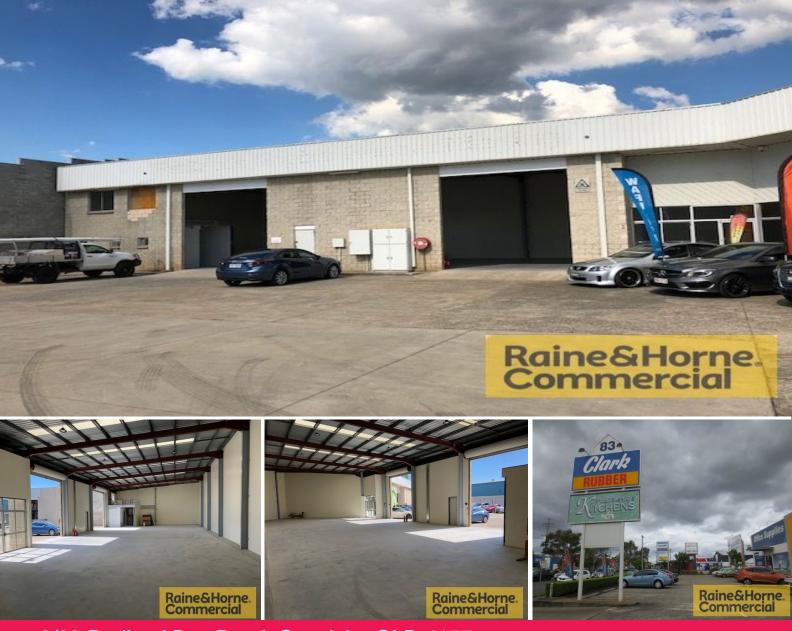

## 2/83 Redland Bay Road, Capalaba QLD 4157

## 440sqm Industrial/Manufacturing Unit with Excellent Access

This industrial unit has been completely refurbished with a full internal repaint and upgraded lighting. The landlord is willing to assist with an office fit out for the right tenant.

Features include:

- \* 440sqm clear span warehouse
- \* Two remote controlled electric container height roller doors
- \* Plenty of three phase power available
- \* Own amenities kitchenette, male & female toilets and shower
- \* Container friendly with ample onsite parking
- \* Prominent signage available on facade and Redland Bay Road pylon signboard
- \* Pricing exclusive of Outgoings and GST