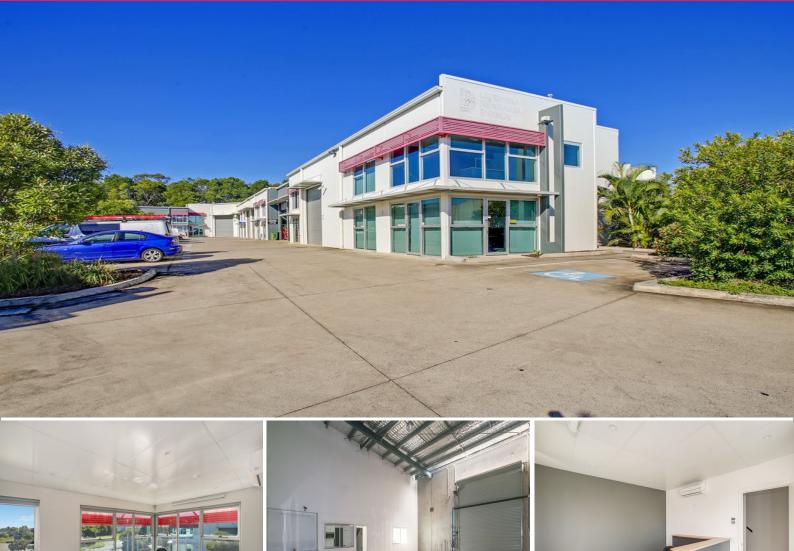

## 1/25 Quanda Road, Coolum Beach QLD 4573

## Warehouse with Quality Fitout

Situated at the entry to Coolum Industrial Estate, this unit provide for a high quality balance of warehouse and office space. The unit provides solar power, high clearance roller door, pedestrian access and ample common parking.

These units are modern, clean & tidy with a sturdy tilt slab concrete construction.

Unit subject to a brand new 3 year lease commenced in August 2018.

Industrial FOR SALE

223sqm