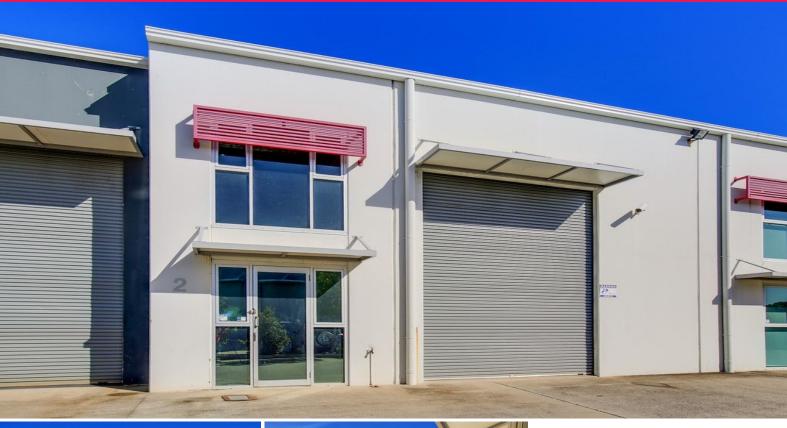

### **Modern Warehouse**

Situated at the entry to Coolum Industrial Estate, this unit provide for a high quality warehouse space. The unit provides solar power, high clearance roller door, pedestrian access and ample common parking.

These units are modern, clean & tidy with a sturdy tilt slab concrete construction.

Currently leased to an established tenant.

For further information or to arrange your inspection contact our exclusive marking agents Jordan Hayes & Michael Shadforth.