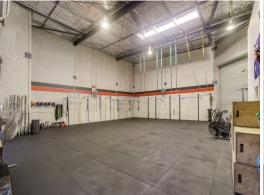

## **Warehouse with Quality Fitout**

Situated at the entry to Coolum Industrial Estate, this unit provides for a high quality balance of warehouse and office space. The unit provides solar power, high clearance roller door, pedestrian access and ample common parking.