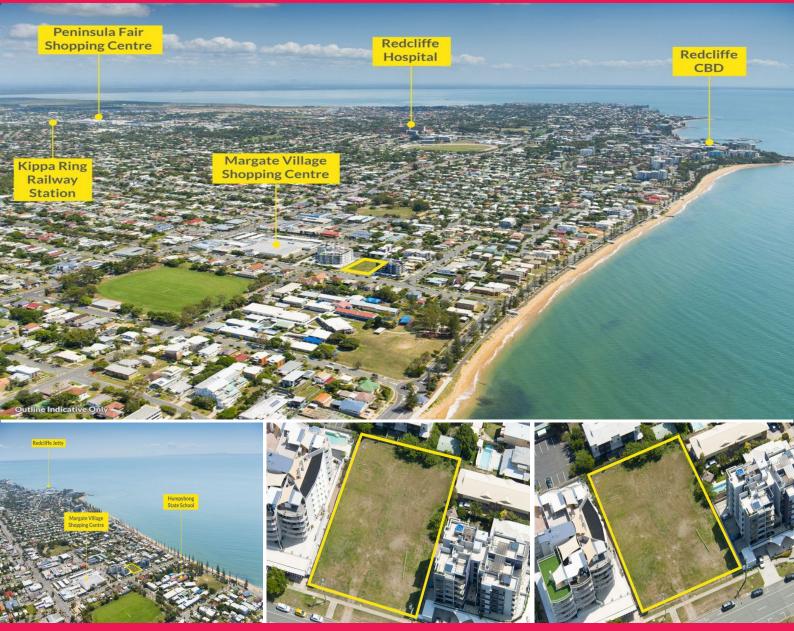

## 8-10 Duffield Road, Margate QLD 4019

## 2,430m2\* Margate Development Site

- Flat, cleared site over 3 allotments
- Centre Zone District Centre Precinct
- 21 metre height limit for residential tower
- Located 60 metres\* to Woolworths anchored Margate Village Shopping Centre
- Centrally located in the heart of the Redcliffe Peninsula in close proximity to the Redcliffe Hospital, transport, education and recreation
- Views to Moreton Island and 250m\* to Margate beach
- 4km\* to Kippa-Ring Railway Station