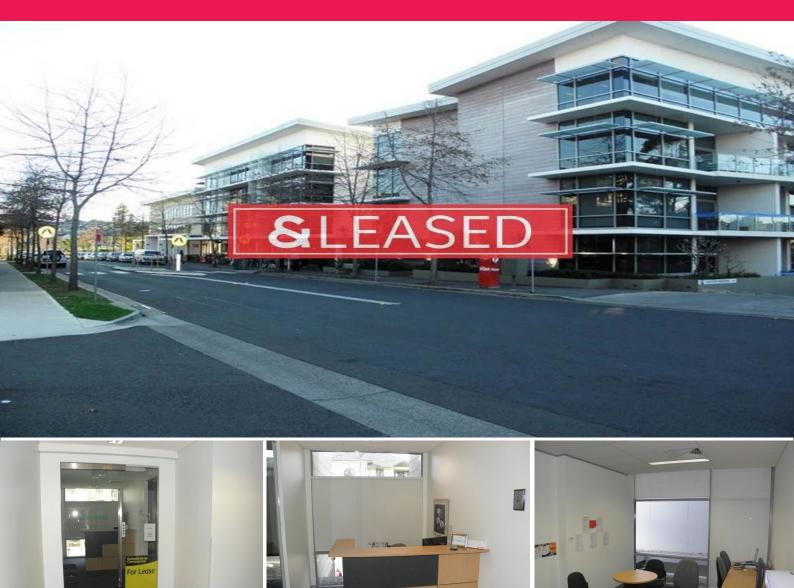

## Premium Office Space with Fit-out & 6 Car spaces

Ideally located within the Centric building at 4 Hyde Parade Campbelltown, within the Park Central Precinct. The subject office suite boasts excellent access to all essential services plus commuter rail and bus services. Within walking distance to Macarthur Square along with the Campbelltown Public and Private Hospitals.

- ? 149m? office suite plus balcony area
- ? Substantial fit-out in place including five (5) partitioned offices
- ? Well presented reception area
- ? Ducted air-conditioning & carpet throughout
- ? Enclosed kitchen/lunchroom area
- ? Office furniture included in lease

Contact Daniel Krobot on 0411 215 339 or 02 4628 3455 fo

Offices FOR LEASE

149sqm