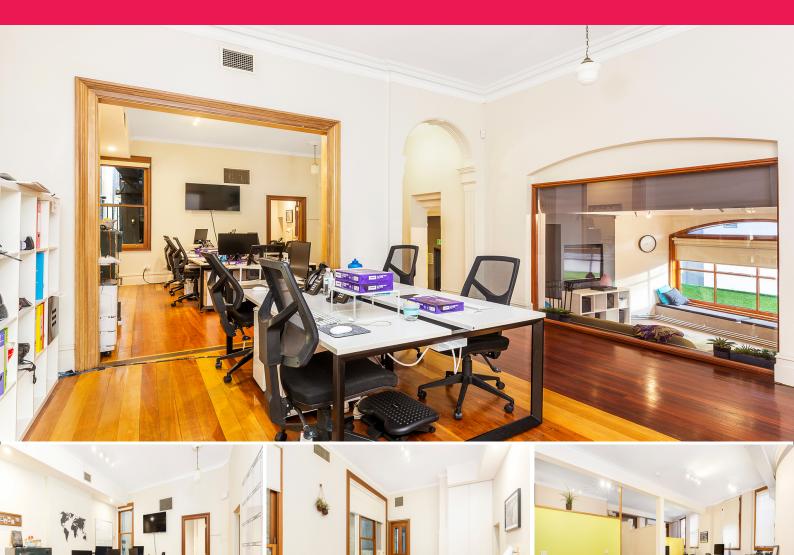

## **Creative Funky Office Space in Chippendale!**

Refurbished to a high standard this interesting creative building would suit a variety of businesses. Located on the corner of Knox and Shepherd Streets, with easy public transport, a moments walk to UTS, Notre Dame and Sydney Universities, with cafes and bars at your doorstep.

This creative restored Victorian terrace features:

- Open plan offices
- Boardroom
- Leafy courtyard
- Timber and polished concrete floors
- Shower and M/F amenities
- Full kitchen
- 1 and 2 hour free parking in surrounding streets readily available